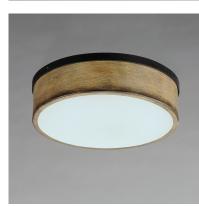

## **PRODUCT DESCRIPTION**

Rustic charm in an elegant, yet simple chandelier with warm distressed wood finishes and textured black metal arms. Black candle covers evoke wax candles to complete the classic and transitional appeal of this series. The flush mount features a satin white diffuser to soften the lamps within.

Driftwood / Black (DWBK)

MATERIAL Steel+Glass

RATINGS cETLus Dry Location

ADDITIONAL **OPERATING TEMPERATURE:** -20°C (-4°F), 40°C (104°F)

Always consult a qualified electrician before installing any lighting product.