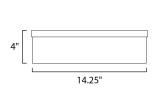

## **MEASUREMENTS**

| DIMENSION     | : 14.25" L x 14.25" W x 4" H                  |
|---------------|-----------------------------------------------|
| CANOPY        | : 13.75" W x 1" H x 13.75" L                  |
| HANGING WEIGH | T : 6.6 lb                                    |
| LAMPING       |                                               |
| INPUT VOLTAGE | : 120V                                        |
| BULB          | : 2 x 40W Incandescent E26 Medium , 80W Total |
| BULB INCLUDED | : (Not Included)                              |
| DIMMABLE      | : Y                                           |
|               |                                               |