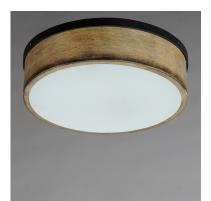

## **PRODUCT DESCRIPTION**

Rustic charm in an elegant, yet simple chandelier with warm distressed wood finishes and textured black metal arms. Black candle covers evoke wax candles to complete the classic and transitional appeal of this series. The flush mount features a satin white diffuser to soften the lamps within.

Driftwood / Black (DWBK)

MATERIAL Steel+Glass

RATINGS cETLus Dry Location

ADDITIONAL **OPERATING TEMPERATURE:** -20°C (-4°F), 40°C (104°F)

Always consult a qualified electrician before installing any lighting product.